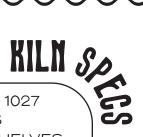

## KILN FIRING INFO 3 PRICES

OUR STUDIO RUNS ON A SKUTT 1027
ELECTRIC KILN. ITS SIZING IS
23 IN. WIDE AND 27 WITH 14 HALF SHELVES.
CAPACITY: APPROX 7 CUBIC FEET

WE FIRE OUR KILN TO BISQUE CONE 05 AND GLAZE CONE 5 WITH UP TO A 10 MINUTE HOLD.